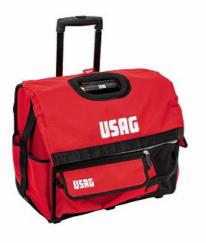

# **007 TXV**

## PROMO

- Model in high strength fabric
- Telescopic Aluminium handle
- 6 external pockets and 1 front pocket for a saw
- Toolhoder compartments
- Aluminium handle with covered handgrip
- Soft top cover with Velcro
- Maximum loading capacity: 18 kg

# Family details

| Code      | LxPxH mm    | Weight kg | Quantity for packaging |
|-----------|-------------|-----------|------------------------|
| U00070065 | 485x310x430 | 5         | 1                      |